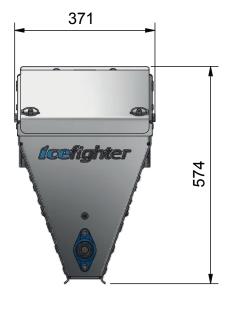

## Icefighter 90L / 55L

- Can be installed on any vehicle
- Symmetric design no need for left/right-hand model
- Icefighter 55L can also be mounted between bogie
- Complete set, only nezzeds truck specific switch
- Heating element located in the center of the sand
- Soft start motor control
- 3 mm anodized aluminium
- Easy maintenance
- Quick spare part delivery
- Suitable gravel size 4-8 mm