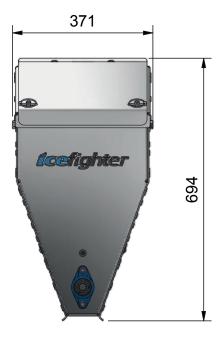

## Icefighter 90L / 55L

- Can be installed on any vehicle
- Symmetric design no need for left/right-hand model
- Icefighter 55L can also be mounted between bogie
- Complete set, only nezzeds truck specific switch
- Heating element located in the center of the sand
- Soft start motor control
- 3 mm anodized aluminium
- Easy maintenance
- Quick spare part delivery
- Suitable gravel size 4-8 mm